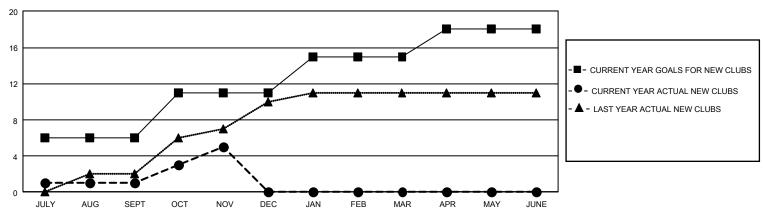

## GMT Constitutional Area 5 - K, Group L

REPORT DOES NOT INCLUDE CLUBS IN UNDISTRICTED AREAS.

| Clubs         |               |             |               | Members               |                        |                         |                                                    |  |
|---------------|---------------|-------------|---------------|-----------------------|------------------------|-------------------------|----------------------------------------------------|--|
|               | RESULTS FOR   | R 2020-2021 |               | RESULTS FOR 2020-2021 |                        |                         |                                                    |  |
| QUARTER       | NEW CLUB GOAL | NEW CLUBS   | DROPPED CLUBS | QUARTER MEMI          | BER GROWTH NET<br>GOAL | MEMBER GROWTH<br>ACTUAL | DROPPED<br>MEMBERS ACTUAL<br>(including transfers) |  |
| JULY/AUG/SEPT | 18            | 1           | 4             | JULY/AUG/SEPT         | 1050                   | 1,271                   | 952                                                |  |
| OCT/NOV/DEC   | 15            | 4           | 1             | OCT/NOV/DEC           | 725                    | 544                     | 467                                                |  |
| JAN/FEB/MAR   | 12            | 0           | 0             | JAN/FEB/MAR           | 750                    | 0                       | 0                                                  |  |
| APR/MAY/JUNE  | 9             | 0           | 0             | APR/MAY/JUNE          | 650                    | 0                       | 0                                                  |  |

## GOALS AND ACTUAL NEW CLUBS CUMULATIVE