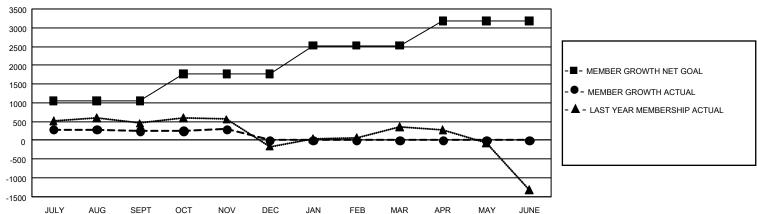

## GMT Constitutional Area 5 - K, Group L

REPORT DOES NOT INCLUDE CLUBS IN UNDISTRICTED AREAS.

| Clubs         |               |             |               | Members               |                        |                         |                                                    |  |
|---------------|---------------|-------------|---------------|-----------------------|------------------------|-------------------------|----------------------------------------------------|--|
|               | RESULTS FOR   | R 2020-2021 |               | RESULTS FOR 2020-2021 |                        |                         |                                                    |  |
| QUARTER       | NEW CLUB GOAL | NEW CLUBS   | DROPPED CLUBS | QUARTER MEMI          | BER GROWTH NET<br>GOAL | MEMBER GROWTH<br>ACTUAL | DROPPED<br>MEMBERS ACTUAL<br>(including transfers) |  |
| JULY/AUG/SEPT | 18            | 1           | 4             | JULY/AUG/SEPT         | 1050                   | 1,271                   | 952                                                |  |
| OCT/NOV/DEC   | 15            | 4           | 1             | OCT/NOV/DEC           | 725                    | 544                     | 467                                                |  |
| JAN/FEB/MAR   | 12            | 0           | 0             | JAN/FEB/MAR           | 750                    | 0                       | 0                                                  |  |
| APR/MAY/JUNE  | 9             | 0           | 0             | APR/MAY/JUNE          | 650                    | 0                       | 0                                                  |  |

## GOALS AND ACTUAL MEMBERS CUMULATIVE

| DROPPED CLUBS: 5 |       | 393 CLUBS OF 612 ADDED 1 OR MORE NEW MEMBERS | GENDER DISTRIBUTION             |                |       |
|------------------|-------|----------------------------------------------|---------------------------------|----------------|-------|
|                  |       | NEW MEMBERO                                  | MALE 19,208 (74.29              |                |       |
|                  |       |                                              | FEMALE                          | 6,648 (25.71%) |       |
| DROPPED MEMBERS  |       |                                              |                                 |                |       |
| DECEASED         | 40    | CLICK HERE FOR CUMULATIVE                    | TOTAL FAMILY UNIT MEMBERS       |                | 1,894 |
| CLUB CANCELLED 0 |       | MEMBERSHIP DATA                              | FAMILY MEMBERS PAYING HALF DUES |                | 4.070 |
| OTHER 1,379      |       |                                              |                                 |                | 1,079 |
| TOTAL            | 1,419 |                                              |                                 |                |       |